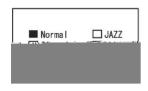

#### EO

- Normal, Rock, Jazz, Classic, and PoP

### EQUALIZER

You may select the genre of muse or song using the EQ Selection button. Genres: (NORMAL, JAZZ, CLASSIC, ROCK, POP)

### ЭКВАЛАЙЗЕР

Вы можете выбрать жанр музыки, используя кнопку EQ Жанры: NORMAL, JAZZ, CLASSIC, ROCK, POP